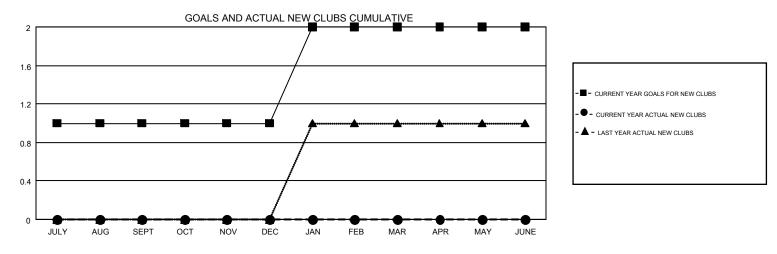

## GMT MONTHLY MEMBERSHIP PROGRESS REPORT

Results as of: 7/31/2019

Multiple District 44

**LOCATION: NEW HAMPSHIRE** 

**OPEN** 

| GMT: OPEN     |               |             |               | _                     |                           |                         | GMT CA 1                                           |  |
|---------------|---------------|-------------|---------------|-----------------------|---------------------------|-------------------------|----------------------------------------------------|--|
| Clubs         |               |             |               | Members               |                           |                         |                                                    |  |
|               | RESULTS FOR   | R 2019-2020 |               | RESULTS FOR 2019-2020 |                           |                         |                                                    |  |
| QUARTER       | NEW CLUB GOAL | NEW CLUBS   | DROPPED CLUBS | QUARTER               | MEMBER GROWTH NET<br>GOAL | MEMBER GROWTH<br>ACTUAL | DROPPED<br>MEMBERS ACTUAL<br>(including transfers) |  |
| JULY/AUG/SEPT | 1             | 0           | 0             | JULY/AUG/SEPT         | 35                        | 15                      | 31                                                 |  |
| OCT/NOV/DEC   | 0             | 0           | 0             | OCT/NOV/DEC           | 35                        | 0                       | 0                                                  |  |
| JAN/FEB/MAR   | 1             | 0           | 0             | JAN/FEB/MAR           | 40                        | 0                       | 0                                                  |  |
| APR/MAY/JUNE  | 0             | 0           | 0             | APR/MAY/JUNE          | 45                        | 0                       | 0                                                  |  |