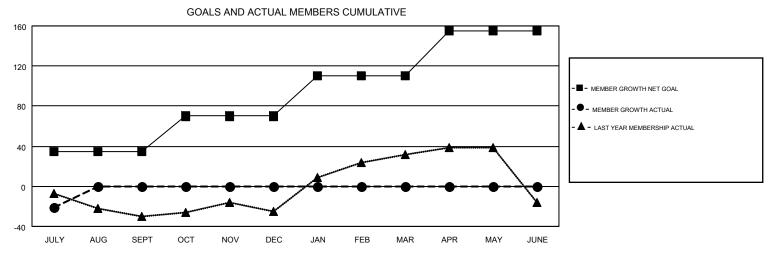

## GMT MONTHLY MEMBERSHIP PROGRESS REPORT

Results as of: 7/31/2019

Multiple District 44

**LOCATION: NEW HAMPSHIRE** 

**OPEN** 

| GMT: OPEN     |               |             |               | _                     |                           |                         | GMT CA 1                                           |  |
|---------------|---------------|-------------|---------------|-----------------------|---------------------------|-------------------------|----------------------------------------------------|--|
| Clubs         |               |             |               | Members               |                           |                         |                                                    |  |
|               | RESULTS FOR   | R 2019-2020 |               | RESULTS FOR 2019-2020 |                           |                         |                                                    |  |
| QUARTER       | NEW CLUB GOAL | NEW CLUBS   | DROPPED CLUBS | QUARTER               | MEMBER GROWTH NET<br>GOAL | MEMBER GROWTH<br>ACTUAL | DROPPED<br>MEMBERS ACTUAL<br>(including transfers) |  |
| JULY/AUG/SEPT | 1             | 0           | 0             | JULY/AUG/SEPT         | 35                        | 15                      | 31                                                 |  |
| OCT/NOV/DEC   | 0             | 0           | 0             | OCT/NOV/DEC           | 35                        | 0                       | 0                                                  |  |
| JAN/FEB/MAR   | 1             | 0           | 0             | JAN/FEB/MAR           | 40                        | 0                       | 0                                                  |  |
| APR/MAY/JUNE  | 0             | 0           | 0             | APR/MAY/JUNE          | 45                        | 0                       | 0                                                  |  |